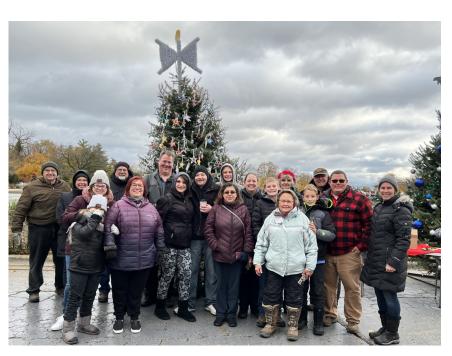

## Decorating The Christmas Tree at the Brookfield Zoo

We would like to thank the Hitzeman family for there wonderful Christmas tree donation at the Brookfield Zoo! We had families from St. Barbara Church and St. Louise de Marillac Church come out to decorate the tree. We would also like to thank the family's that came out for providing the hot cocoa and cookies.