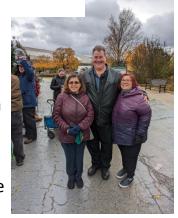

## Decorating The Christmas Tree at the Brookfield Zoo

We would like to thank the Hitzeman family for there wonderful Christmas tree donation at the Brookfield Zoo! We had families from St. Barbara Church and St. Louise de Marillac Church come out to decorate the tree. We would also like to thank the family's that came out for providing the hot cocoa and cookies.