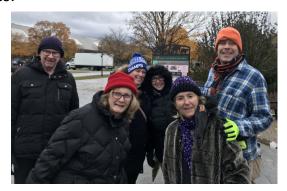

## Decorating The Christmas Tree at the Brookfield Zoo

We would like to thank the Hitzeman family for there wonderful Christmas tree donation at the Brookfield Zoo! We had families from St. Barbara Church and St. Louise de Marillac Church come out to decorate the tree. We would also like to thank the family's that came out for providing the hot cocoa and cookies.