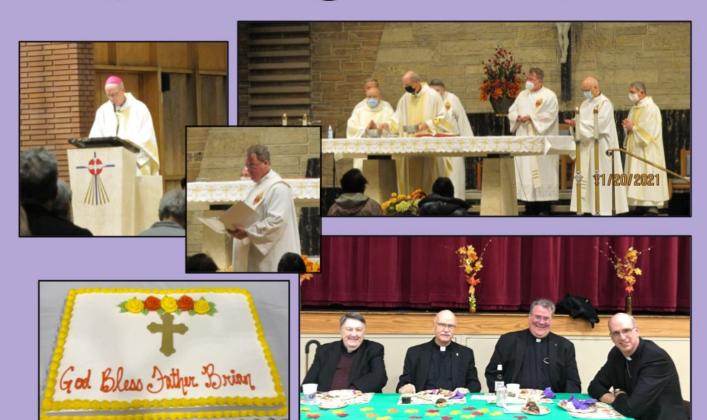

January 2, 2022

#### Christmas Masses

Saturday, December 25 – Christmas Day

9:00 a.m. & 11:00 a.m. Mass † St. Louise 9:00 a.m. Mass † St. Barbara 12:30 p.m. Spanish Mass † St. Barbara

#### Sunday, December 26 - Holy Family

9:30 a.m. Mass † St. Louise 10:00 a.m. & 12:30 p.m. Spanish Mass † St. Barbara

#### New Year's Masses

Friday, December 31 – New Year's Eve 5:00 p.m. Mass † St. Louise

Saturday, January 1 – New Year's Day 9:30 a.m. Mass † St. Louise



# Confession

2nd and 4th Saturday at St. Louise Church



Last opportunity for confessions is Saturday
December, 18th at St. Barbra
9:00AM to 10:00AM



# Adoration Adoration of the Blessed Sacrament

Occurs on the 1st, 3rd and 5th Tuesday at St. Louise Church 7:00 PM



# Our Lady Of Guada-







# Fr. Brian's Installation Mass



## Decorating The Christmas Tree at the Brookfield Zoo



We would like to thank the Hitzeman family for there wonderful Christmas tree donation at the Brookfield Zoo! We had families from St. Barbara Church and St. Louise de Marillac Church come out to decorate the tree. We would also like to thank the family's that came out for providing the hot cocoa and cookies.

















# MERRY CHRISTMAS

Wordsearch

Search for the words going up, down, left and right.





T U K E B S N Y Y V G I I O X L D P Y O O V F Q S N O G N U

USGNITEERGIWQZB





J J O B E K T O D N O W N E Q

Q U S R R N E B D G R R E C K





Q S A N T A L R M E A E M X V P R E S E N T S X R C A A I Y

FRESENISARCAAI,





X B D N R L M M C E K V O K E





A B D N R E M M C E R V O R E

MLMXSTRMFAXNIQT









0