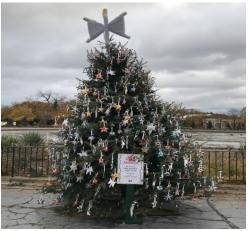

## Decorating The Christmas Tree at the Brookfield Zoo

We would like to thank the Hitzeman family for there wonderful Christmas tree donation at the Brookfield Zoo! We had families from St. Barbara Church and St. Louise de Marillac Church come out to decorate the tree. We would also like to thank the family's that came out for providing the hot cocoa and cookies.