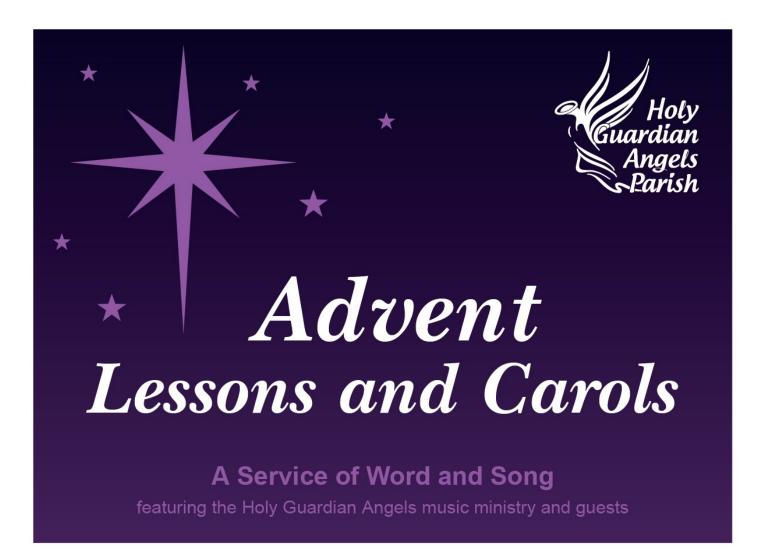

The Festival of Lessons and Carols is a service of Scripture and song that dates to the late 19th century. It consists of readings from the Bible telling of the promise of the Christ child, interspersed with a variety of music reflecting on the sacred texts.

Please join us for this memorable time during Advent.

# Sunday, December 19th 4:00 p.m.

All Are Welcome

Holy Guardian Angels Parish www.HGAparish.org

St. Louise de Marillac Church - 30th and Raymond, LaGrange Park, IL