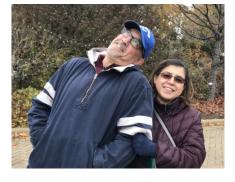

## Decorating The Christmas Tree at the Brookfield Zoo

We would like to thank the Hitzeman family for there wonderful Christmas tree donation at the Brookfield Zoo! We had families from St. Barbara Church and St. Louise de Marillac Church come out to decorate the tree. We would also like to thank the family's that came out for providing the hot cocoa and cookies.