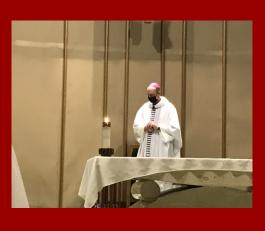

ara

Regular Mass schedule resumes January 2, 2022

#### Christmas Masses

Saturday, December 25 – Christmas Day

9:00 a.m. & 11:00 a.m. Mass † St. Louise 9:00 a.m. Mass † St. Barbara 12:30 p.m. Spanish Mass † St. Barbara

#### Sunday, December 26 - Holy Family

9:30 a.m. Mass † St. Louise 10:00 a.m. & 12:30 p.m. Spanish Mass † St. Barbara

#### New Year's Masses

Friday, December 31 – New Year's Eve 5:00 p.m. Mass † St. Louise

Saturday, January 1 – New Year's Day 9:30 a.m. Mass † St. Louise



# Confession

2nd and 4th Saturday at St. Louise Church



Last opportunity for confessions is Saturday
December, 18th at St. Barbra
9:00AM to 10:00AM



# Adoration Adoration of the Blessed Sacrament

Occurs on the 1st, 3rd and 5th Tuesday at St. Louise Church 7:00 PM



# Our Lady Of Guada-







# Fr. Brian's Installation Mass



## Decorating The Christmas Tree at the Brookfield Zoo



We would like to thank the Hitzeman family for there wonderful Christmas tree donation at the Brookfield Zoo! We had families from St. Barbara Church and St. Louise de Marillac Church come out to decorate the tree. We would also like to thank the family's that came out for providing the hot cocoa and cookies.

















# MERRY CHRISTMAS

Wordsearch

Search for the words going up, down, left and right.





T U K E B S N Y Y V G I I O X L D P Y O O V F Q S N O G N U

USGNITEERGIWQZB





J J O B E K T O D N O W N E Q

Q U S R R N E B D G R R E C K





Q S A N T A L R M E A E M X V P R E S E N T S X R C A A I Y

FRESENISARCAAI,





X B D N R L M M C E K V O K E





A B D N R E M M C E R V