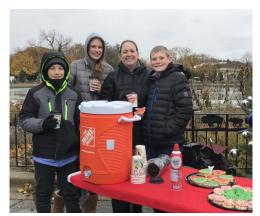

## Decorating The Christmas Tree at the Brookfield Zoo

We would like to thank the Hitzeman family for there wonderful Christmas tree donation at the Brookfield Zoo! We had families from St. Barbara Church and St. Louise de Marillac Church come out to decorate the tree. We would also like to thank the family's that came out for providing the hot cocoa and cookies.